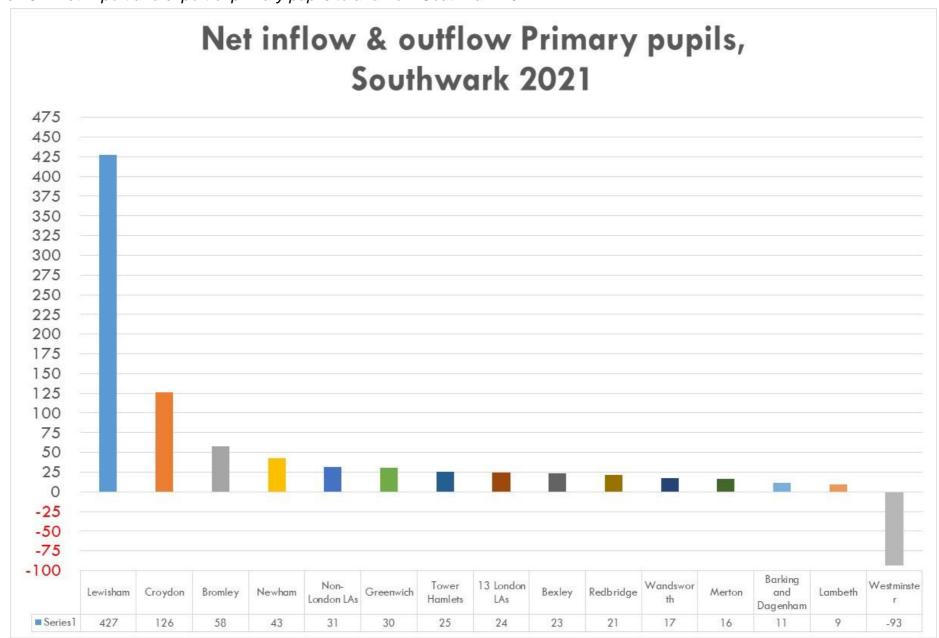

## **APPENDIX 9a – PRIMARY Cross border flows to and from Southwark**

Pupils in Southwark attending primary schools in other LAs/pupils from other LAs attending Southwark schools

| LA                   | Pupils from<br>Southwark<br>attending other<br>LA's schools | Percentage<br>Southwark<br>Outborough<br>pupils | Pupils from other LAs attending Southwark Schools | Percentage<br>Outborough<br>pupils in<br>Southwark | +/- flow |
|----------------------|-------------------------------------------------------------|-------------------------------------------------|---------------------------------------------------|----------------------------------------------------|----------|
| Lambeth              | 837                                                         | 49%                                             | 861                                               | 34%                                                | +24      |
| Lewisham             | 605                                                         | 35%                                             | 1,069                                             | 42%                                                | +464     |
| Westminster          | 108                                                         | 6%                                              | 5                                                 | 0%                                                 | -103     |
| Greenwich            | 28                                                          | 2%                                              | 78                                                | 3%                                                 | +50      |
| Croydon              | 26                                                          | 2%                                              | 157                                               | 6%                                                 | +131     |
| Bromley              | 20                                                          | 1%                                              | 75                                                | 3%                                                 | +55      |
| Wandsworth           | 15                                                          | 1%                                              | 22                                                | 1%                                                 | +7       |
| Tower Hamlets        | 12                                                          | 1%                                              | 15                                                | 1%                                                 | +3       |
| Newham               | 4                                                           | 0%                                              | 42                                                | 2%                                                 | +38      |
| Bexley               | 4                                                           | 0%                                              | 25                                                | 1%                                                 | +19      |
| Merton               | 3                                                           | 0%                                              | 20                                                | 1%                                                 | +17      |
| 22 other London LAs  | 39                                                          | 2%                                              | 83                                                | 3%                                                 | +44      |
| Other non-London LAs | 7                                                           | 0%                                              | 88                                                | 3%                                                 | +81      |
| All Cross borough    | 1708                                                        | 100%                                            | 2540                                              | 100%                                               | +830     |

Table 15 – Net import and export of primary pupils to and from Southwark 2021